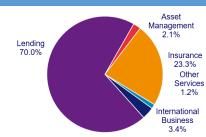

Ch\$ 554 B US\$ 769 M

4.042.3 M

**Well-Established Brand in the Attractive Chilean Market.** Chile offers market-friendly regulated industries with attractive growth potential and strong macroeconomic dynamics. Banco Security's (51% of Grupo Security's assets as of Dec'20) strategy centers on providing high service quality and segmented products to a well-defined niche market of large and medium-sized companies and affluent individuals. The Chilean insurance market provides attractive opportunities with penetration levels at 5%, below the 8-13% in developed countries. Gross written premiums for the sector have expanded at a 10-year CAGR of 2% in Ch\$. Chile also has a strong asset management industry, with mutual funds expanding at a 11% 10-year CAGR in Ch\$. Recognized for its client service, Banco Security ranks among the first Chilean banks in Customer Satisfaction.

ronment shares similarities with Chile, promoting the development of this market.

Consistent Financial Performance Leveraging Operating and Financial Synergies. Through a combination of organic growth and acquisitions, a strategy based on segmentation and innovation, and leveraging our strong corporate brand and client loyalty, we have reported consistent profitability since 1991, achieving a 5% CAGR in profits over the past 10 years, and ROAE of 8.1% in 2020. All businesses contributed to this performance, with the lending area reporting a 7.9% 5-year CAGR.