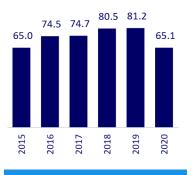

# Consistent Track Record of Financial Results

Ongoing Revenue Growth (Ch\$ Billion)

CONSISTENT PROFITABILITY (CH\$ BILLION)

WELL CAPITALIZED TO SUPPORT GROWTH

ronment shares similarities with Chile, promoting the development of this market.

Consistent Financial Performance Leveraging Operating and Financial Synergies. Through a combination of organic growth and acquisitions, a strategy based on segmentation and innovation, and leveraging our strong corporate brand and client loyalty, we have reported consistent profitability since 1991, achieving a 5% CAGR in profits over the past 10 years, and ROAE of 8.1% in 2020. All businesses contributed to this performance, with the lending area reporting a 7.9% 5-year CAGR.