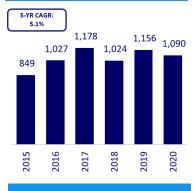

# Consistent Track Record of Financial Results

Ongoing Revenue Growth (Ch\$ Billion)

CONSISTENT PROFITABILITY (CH\$ BILLION)

WELL CAPITALIZED TO SUPPORT GROWTH