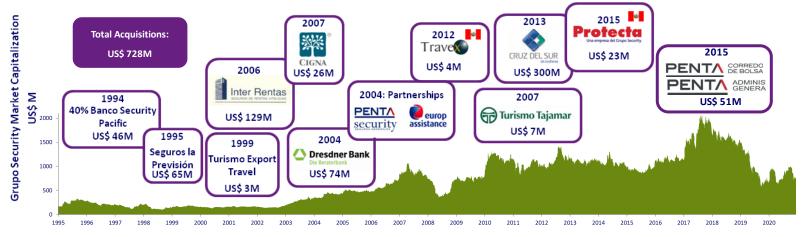

Successful Track Record of Acquiring and Integrating Operations Capitalizing on Industry Consolidation Opportunities. Over the past 24 years, Grupo Security has successfully completed 12 strategic acquisitions for a total investment of US\$728 million, expanding its service offering and market share in its target segments while

total investment of US\$728 million, expanding its service offering and market share in its target segments while achieving significant synergies. The acquisition of the Cruz del Sur insurance, asset management and brokerage businesses in mid-2013 for approx. US\$300 million resulted in annual synergies equivalent to US\$25.9 million, above the US\$15.8 million originally anticipated. In 2012, Grupo Securi-

businesses in mid-2013 for approx. US\$300 million resulted in annual synergies equivalent to US\$25.9 million, above the US\$15.8 million originally anticipated. In 2012, Grupo Security began its regional expansion strategy in the Andean region through the acquisition of the leading corporate travel agency in Peru to gain experience in that market and pave the way for further expansion. Early 2015 Grupo Security announced the US\$22.5 million acquisition of insurance company Protecta, the country's 5<sup>th</sup> largest life insurance company in terms of investments, establishing a foothold in the Peruvian financial market.

## **Timeline: Expanding in Niche Markets Through Organic Growth & Acquisitions**