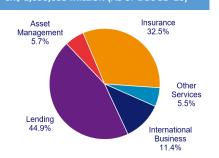

Ch\$ 554 B US\$ 769 M

4.042.3 M

**Well-Established Brand in the Attractive Chilean Market.** Chile offers market-friendly regulated industries with attractive growth potential and strong macroeconomic dynamics. Banco Security's (51% of Grupo Security's assets as of Dec'20) strategy centers on providing high service quality and segmented products to a well-defined niche market of large and medium-sized companies and affluent individuals. The Chilean insurance market provides attractive opportunities with penetration levels at 5%, below the 8-13% in developed countries. Gross written premiums for the sector have expanded at a 10-year CAGR of 2% in Ch\$. Chile also has a strong asset management industry, with mutual funds expanding at a 11% 10-year CAGR in Ch\$. Recognized for its client service, Banco Security ranks among the first Chilean banks in Customer Satisfaction.

ronment shares similarities with Chile, promoting the development of this market.

Consistent Financial Performance Leveraging Operating and Financial Synergies. Through a combination of organic growth and acquisitions, a strategy based on segmentation and innovation, and leveraging our strong corporate brand and client loyalty, we have reported consistent profitability since 1991, achieving a 5% CAGR in profits over the past 10 years, and ROAE of 8.1% in 2020. All businesses contributed to this performance, with the lending area reporting a 7.9% 5-year CAGR.