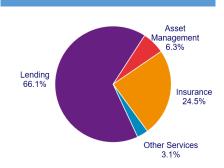

Ch\$ 554 B US\$ 769 M

4.042.3 M

**Well-Established Brand in the Attractive Chilean Market.** Chile offers market-friendly regulated industries with attractive growth potential and strong macroeconomic dynamics. Banco Security's (51% of Grupo Security's assets as of Dec'20) strategy centers on providing high service quality and segmented products to a well-defined niche market of large and medium-sized companies and affluent individuals. The Chilean insurance market provides attractive opportunities with penetration levels at 5%, below the 8-13% in developed countries. Gross written premiums for the sector have expanded at a 10-year CAGR of 2% in Ch\$. Chile also has a strong asset management industry, with mutual funds expanding at a 11% 10-year CAGR in Ch\$. Recognized for its client service, Banco Security ranks among the first Chilean banks in Customer Satisfaction.

ronment shares similarities with Chile, promoting the development of this market.

Consistent Financial Performance Leveraging Operating and Financial Synergies. Through a combination of organic growth and acquisitions, a strategy based on segmentation and innovation, and leveraging our strong corporate brand and client loyalty, we have reported consistent profitability since 1991, achieving a 5% CAGR in profits over the past 10 years, and ROAE of 8.1% in 2020. All businesses contributed to this performance, with the lending area reporting a 7.9% 5-year CAGR.