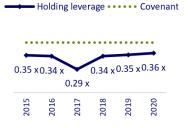

**Solid Balance Sheet Supported by Conservative Financial Policies and Risk Management.** Grupo Security maintains a strong balance sheet with a stable debt to equity ratio of 33% on average for the last 10 years. The company has been supported by a group of long-term shareholders, which hold 72% of the shares outstanding and have exhibited a strong commitment with ten capital increases totaling US\$981 million since 1991. Banco Security maintains strong asset quality with risk levels consistently below industry average. As of Dec'20, the bank posted NPL and coverage ratios of 1.76% and 112% respectively, driven by tight credit standards and exposure to corporate and high-income clients, comparable to the 1.58% and 179% NPL and coverage ratio registered for the industry.